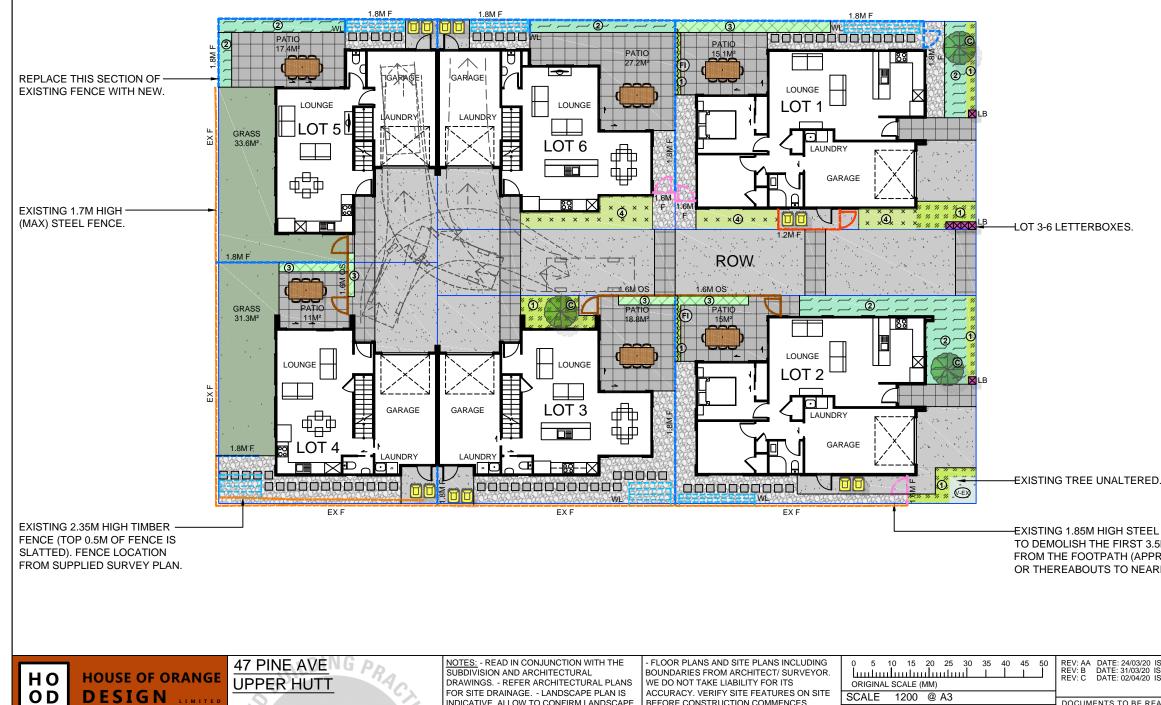

|                                                                       |              | ERMEABLE /                                            |                                         |                                                     |          |                                                                                                            |
|-----------------------------------------------------------------------|--------------|-------------------------------------------------------|-----------------------------------------|-----------------------------------------------------|----------|------------------------------------------------------------------------------------------------------------|
|                                                                       | LOT          | SITE                                                  | PERME/<br>SURFAC                        |                                                     |          | 2:                                                                                                         |
|                                                                       | 1            | AREA<br>175M²                                         | 50RFAC                                  | / <u>29</u> .14%)                                   | હે       | inter ter                                                                                                  |
|                                                                       | 2            | 175M <sup>2</sup>                                     | -                                       | (26.62%)                                            | -        | Winter<br>Ninter                                                                                           |
|                                                                       | 3            | 138M²                                                 |                                         | (22.60%)                                            |          | Rise                                                                                                       |
|                                                                       | 4            | 147M <sup>2</sup>                                     |                                         | (34.83%)                                            |          |                                                                                                            |
|                                                                       | 5            | 149M <sup>2</sup><br>139M <sup>2</sup>                |                                         | (27.24%)                                            |          | ner TN S                                                                                                   |
|                                                                       | 6<br>SITE    | 1,024M <sup>2</sup>                                   | 25M <sup>2</sup><br>250.5M <sup>2</sup> | (17.98%)<br>(24.46%)                                | SUM      | S                                                                                                          |
|                                                                       | ONE          | 1,02-111                                              | 200.00                                  | (24.4070)                                           | JS       |                                                                                                            |
|                                                                       |              |                                                       |                                         |                                                     | SUM      |                                                                                                            |
|                                                                       |              |                                                       |                                         |                                                     |          | (PERMEABLE)<br>CONCRETE. BRUSH FINISH OR                                                                   |
| LB                                                                    |              |                                                       |                                         |                                                     |          | ASPHALT.<br>STONES (PERMEABLE).                                                                            |
|                                                                       |              |                                                       |                                         |                                                     |          | STONES WITH PAVERS                                                                                         |
| × × × × × × × × × × × × × × × × × × ×                                 | LETTERBOX    | ES.                                                   |                                         |                                                     |          | PAVING, EXPOSED AGGREGATE<br>FINISH CONCRETE, COLOURED<br>CONCRETE OR CONCRETE<br>WITH DECORATIVE SAWCUTS. |
|                                                                       |              |                                                       |                                         |                                                     | 1.8M F   | 1.8M HIGH ROUGH SAWN<br>CLOSED BOARDED TIMBER<br>OR METAL PANEL FENCE.                                     |
|                                                                       |              |                                                       |                                         |                                                     | 1.6M OS  | 1.6M HIGH HORIZONTAL OPEN<br>SLAT FENCE (TIMBER OR<br>METAL- TBC BY CLIENT).                               |
|                                                                       |              |                                                       |                                         |                                                     | 1.6M F   | 1.6M HIGH ROUGH SAWN<br>CLOSED BOARDED TIMBER OR<br>METAL PANEL FENCE.                                     |
| LB                                                                    |              |                                                       |                                         |                                                     | 1.2M F   | 1.2M HIGH ROUGH SAWN<br>CLOSED BOARDED TIMBER OR<br>METAL PANEL FENCE.                                     |
|                                                                       |              |                                                       |                                         |                                                     | EX F     | EXISTING FENCE UNALTERED.<br>REFER NOTES FOR DETAILS.                                                      |
| EXISTIN                                                               | G TREE UNA   | LTERED.                                               |                                         |                                                     |          | SERVICE AREA FOR BINS                                                                                      |
|                                                                       | G 1.85M HIGI |                                                       |                                         | OW/                                                 | LB       | LETTERBOX. MAIL SLOT 900MM<br>- 1200MM FROM THE GROUND                                                     |
|                                                                       | OLISH THE F  |                                                       |                                         |                                                     | WL CII   | WASHING LINE                                                                                               |
| FROM THE FOOTPATH (APPROX LENGTH,<br>OR THEREABOUTS TO NEAREST POST). |              |                                                       |                                         | REFER PRIME DESIGN'S PLANS FOR<br>MINOR EARTHWORKS. |          |                                                                                                            |
|                                                                       |              |                                                       |                                         |                                                     |          | HOUSE NUMBER TO<br>DWELLING.                                                                               |
| 20 25 30 35 40 45 50<br>11111111111111111111111111111111111           | REV: B DATE: | 24/03/20 ISSUE:<br>31/03/20 ISSUE:<br>02/04/20 ISSUE: | RESOURCE                                | CONSENT                                             | LAND     | DSCAPE PLAN                                                                                                |
| @ A3<br>RESOURCE CONSENT                                              |              | TO BE READ IN<br>AND SURVEYOI                         |                                         |                                                     | PRINT IN | LCOLOUR L1.01                                                                                              |
|                                                                       |              |                                                       |                                         |                                                     |          |                                                                                                            |

INDICATIVE. ALLOW TO CONFIRM LANDSCAPE

POST BUILDING CONSTRUCTION.

BEFORE CONSTRUCTION COMMENCES.

ISSUE FOR:

NOTES: - READ IN CONJUNCTION WITH THE SUBDIVISION AND ARCHITECTURAL DRAWINGS. - REFER ARCHITECTURAL PLANS REV: AA DATE: 24/03/20 ISSUE: RESOURCE REV: B DATE: 31/03/20 ISSUE: RESOURCE ( REV: C DATE: 02/04/20 ISSUE: RESOURCE ( HOUSE OF ORANGE 0 5 10 15 20 25 30 35 40 45 50 FLOOR PLANS AND SITE PLANS INCLUDING BOUNDARIES FROM ARCHITECT/ SURVEYOR. WE DO NOT TAKE LIABILITY FOR ITS ORIGINAL SCALE (MM) DESIGN LIMITED FOR SITE DRAINAGE. - LANDSCAPE PLAN IS ACCURACY. VERIFY SITE FEATURES ON SITE SCALE 1:200 @ A3 A3
DOCUMENTS TO BE READ IN CONJUNCTI
RESOURCE CONSENT
DESIGNERS AND SURVEYORS DOCUME INDICATIVE. ALLOW TO CONFIRM LANDSCAPE BEFORE CONSTRUCTION COMMENCES. ISSUE FOR: POST BUILDING CONSTRUCTION.